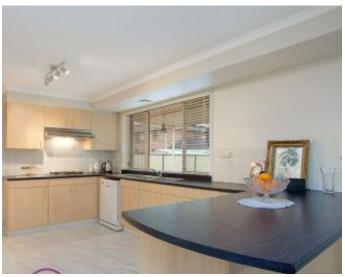

## Features

- Formal lounge leading to separate dining area
- 4 large bedrooms, main with en suite
- Excellent kitchen with loads of bench space
- Separate rumpus room or optional 5th room
- Upstairs children's retreat area