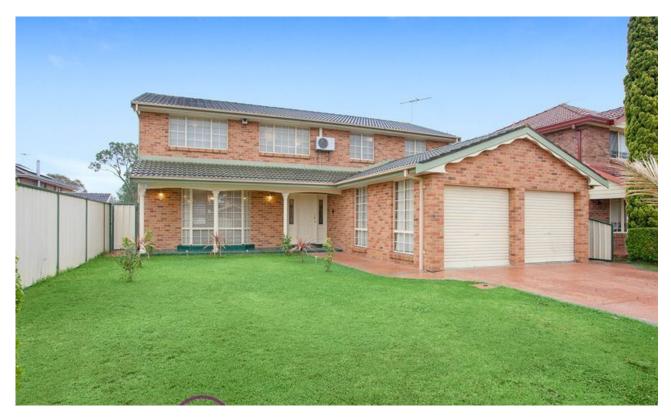

## Chipping Norton, NSW 37 Derby Crescent

Spanning over 2 levels with an east facing position, this generous sized home is only around the corner from local shops and transport with easy access to the local park which is ideal for the children. Offered with plenty of living spaces and loads of natural light.