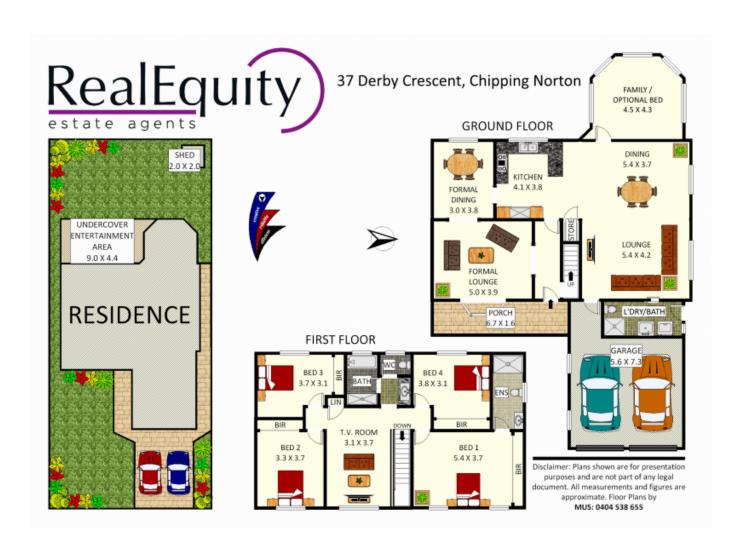

## Features

- Formal lounge leading to separate dining area
- 4 large bedrooms, main with en suite
- Excellent kitchen with loads of bench space
- Separate rumpus room or optional 5th room
- Upstairs children's retreat area

## \$895,000 - \$935,000

Contact: Anthony Prestia

02 9755 4222 0414 775 577 Joshua Prestia 02 9755 4222 0404 252 695

**Type:** House **Sold Date:** 18/04/2019 **Land:** 561m2

https://www.realequity.com.au