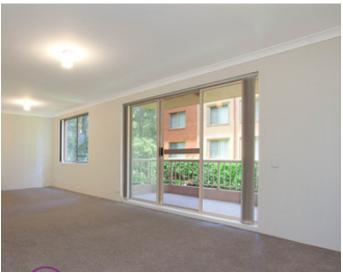

- Spacious combined living and dining area
- Large balcony with park views
- Freshly painted throughout
- Open plan kitchen with gas cooking
- Two bedrooms, main with built-in robe
- Full bathroom with separate toilet
- Internal laundry with dryer