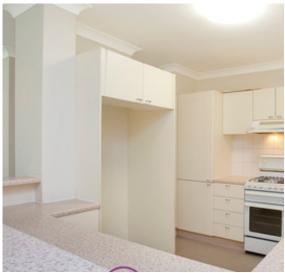

- Spacious combined living and dining area
- Large balcony with park views
- Freshly painted throughout
- Open plan kitchen with gas cooking
- Two bedrooms, main with built-in robe
- Full bathroom with separate toilet
- Internal laundry with dryer