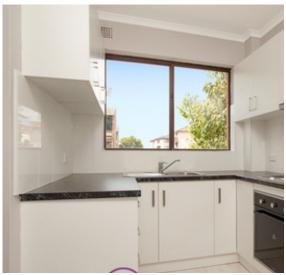

- Elevated first floor unit
- 2 Good sized bedrooms, built ins
- Brand new kitchen plus internal laundry
- Modern bathroom, separate shower & bath
- Large living area with access to balcony