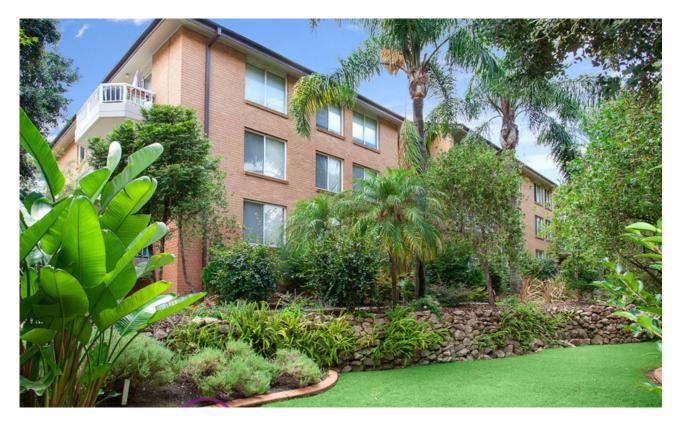

## CHIPPING NORTON, NSW 45/3 Mead Drive

Beautifully presented Lakeside Apartment situated on the top floor of an excellent building. Within walking distance to local shops, lakes and parks

## Features:

- 2 generous size bedrooms with built ins
- Open plan living and dining spaces
- Lovely kitchen with gas cooking
- Main bathroom
- Security building and car space
- Ducted air conditioning
- Access to pool, tennis and squash courts in Mead Dr