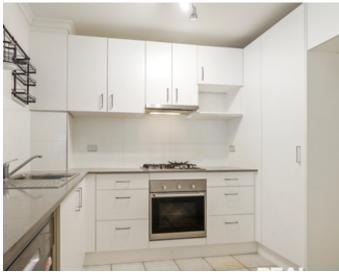

## Features:

- 2 spacious bedrooms with built-ins
- Renovated kitchen with loads of cupboard space and stone bench-tops
- Well-maintained bathroom
- Internal laundry
- Good size balcony and 1 security car space
- Access to swimming pool and tennis courts