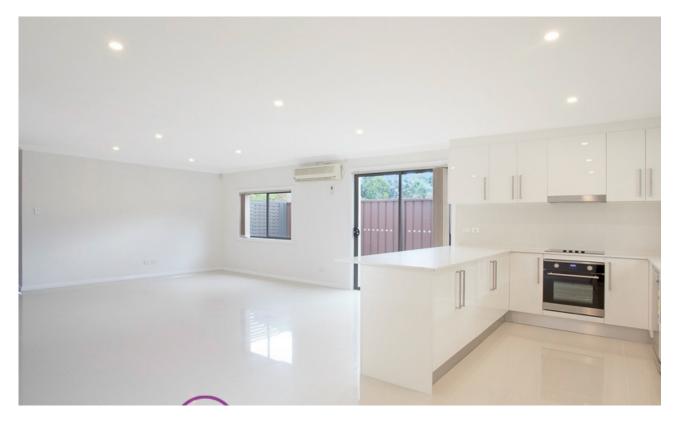

## Features:

- 3 good size bedrooms, built-ins
- Main bedroom with access to the main bathroom
- Main bathroom with floor to ceiling tiles and a huge shower
- Open plan living spaces
- Stunning kitchen with stone benchtops
- Internal laundry with 2nd toilet