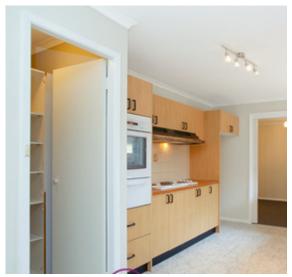

## Features:

- Three bedrooms with wardrobes
- Separate lounge and dining areas
- Bathroom with separate bath & shower
- Split system air conditioner in the lounge room
- Well maintained kitchen
- Internal laundry