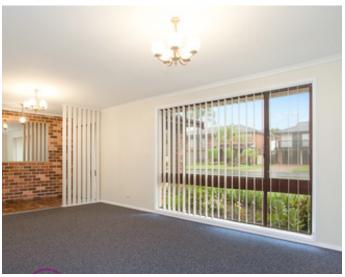

## Features:

- Three bedrooms with wardrobes
- Separate lounge and dining areas
- Bathroom with separate bath & shower
- Split system air conditioner in the lounge room
- Well maintained kitchen
- Internal laundry