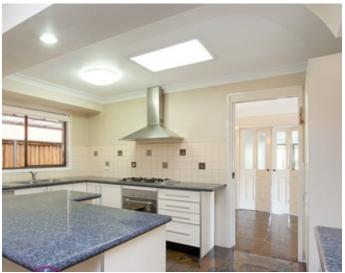

## Features

- Four spacious bedrooms, built in robes
- Master bedroom with renovated ensuite
- Modern kitchen overlooking living area
- Huge lounge room & separate rumpus
- Main bathroom with modern finishes
- Internal laundry plus 3rd bathroom