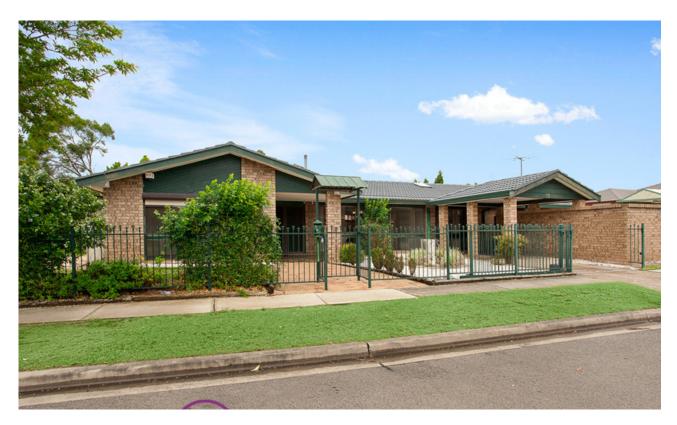

## CHIPPING NORTON, NSW 72 Rugby Crescent

Positioned in one of the most desirable streets in Chipping Norton, only a short walk to the local parks and shops this unique residences stretches over one inviting level that is ideal for the entire family.

## Features

- Four spacious bedrooms, built in robes
- Master bedroom with renovated ensuite
- Modern kitchen overlooking living area
- Huge lounge room & separate rumpus
- Main bathroom with modern finishes
- Internal laundry plus 3rd bathroom