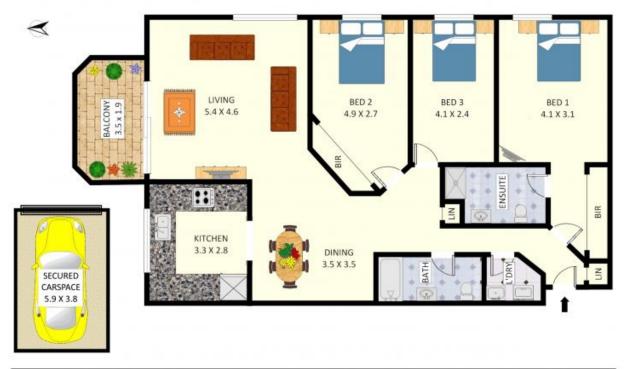

## 23/14 Frank Oliveri Drive, Chipping Norton

Disclaimer: Plans shown are for presentation purposes and are not part of any legal document. All measurements and figures are approximate. Floor Plans by MUS: 0404 538 655

Plans shown are only indicative of layout. Dimensions are approximate.