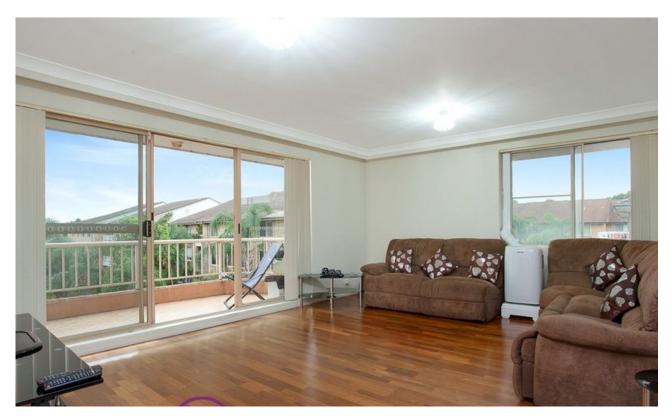

# Chipping Norton, NSW 23/14 Frank Oliveri Drive

With an extremely appealing aspect that overlooks the lush green grounds, this exceptionally presented unit is offered with a spacious interior, plenty of natural light and modern comforts throughout.

#### Features:

- Open plan living & separate dining area
- Spacious kitchen with gas cooking
- 3 great size bedrooms, 2 with built in robes
- Master bedroom with built in robe & ensuite
- Main bathroom with floor to ceiling tiles
- Timber floorboards and carpeted rooms