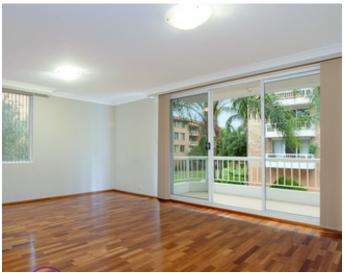

## Features:

- 3 great size bedrooms, built-in robes
- Master with built-in robe & ensuite
- Main bathroom with separate bath & shower
- Open plan living & dining room extending to the balcony
- Lovely kitchen with stainless steel appliances
- Ducted air conditioning