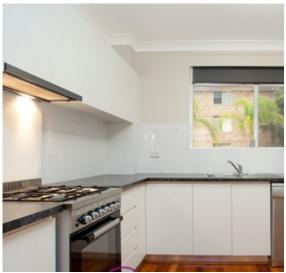

## Features:

- 3 great size bedrooms, built-in robes
- Master with built-in robe & ensuite
- Main bathroom with separate bath & shower
- Open plan living & dining room extending to the balcony
- Lovely kitchen with stainless steel appliances
- Ducted air conditioning