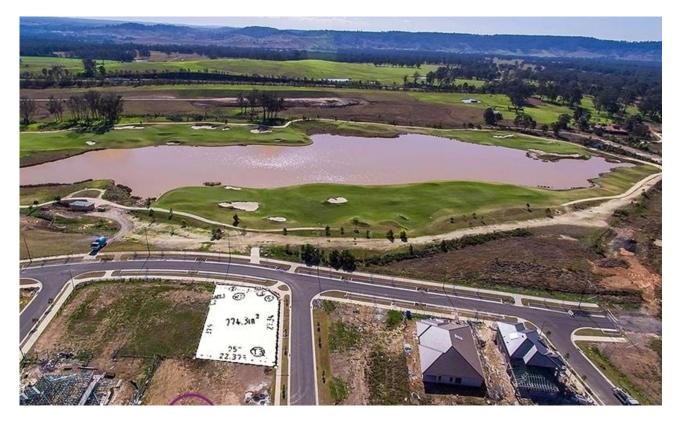

## Wilton, NSW

Sitting on a generous and rare corner block position, with exceptional views of the lake and parklands, this excellent parcel of land is the perfect opportunity to build your masterpiece and to secure yourself in a great location in Bingara Gorge.

- Total approx. land size:774.3m2
- All utilities services are supplied

A relaxed and peaceful environment will be sure to please the most astute of buyers and the added convenience of being only a short stroll to the local shops and school will ensure comfortable living.