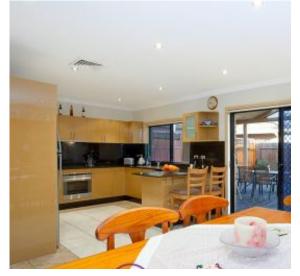

## Features:

- Inviting foyer leading to living spaces
- Spacious living room and separate dining
- Kitchen, stainless steel appliances & stone bench
- 4 generous bedrooms with built in wardrobes
- Master with ensuite, built in robe & balcony