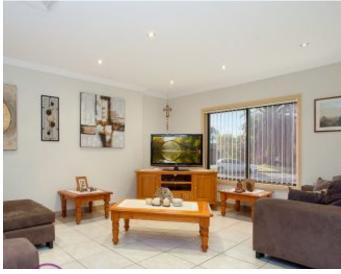

## Features:

- Inviting foyer leading to living spaces
- Spacious living room and separate dining
- Kitchen, stainless steel appliances & stone bench
- 4 generous bedrooms with built in wardrobes
- Master with ensuite, built in robe & balcony