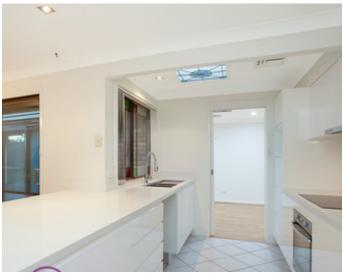

## Features:

- Inviting entrance to open plan living
- Designer kitchen with stone benchtops
- Huge rumpus room plus meals area