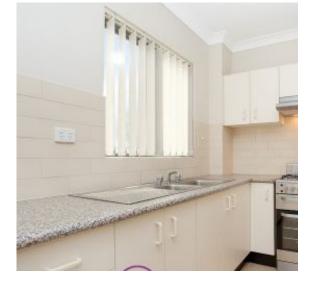

## Features:

- Spacious, open plan living and dining room
- Entertainers balcony off the living spaces
- Lovely kitchen with plenty of cupboard space
- 2 great size bedrooms with built in wardrobes
- Ensuite to master & balconies to both bedrooms
- Main bathroom with separate bath and shower