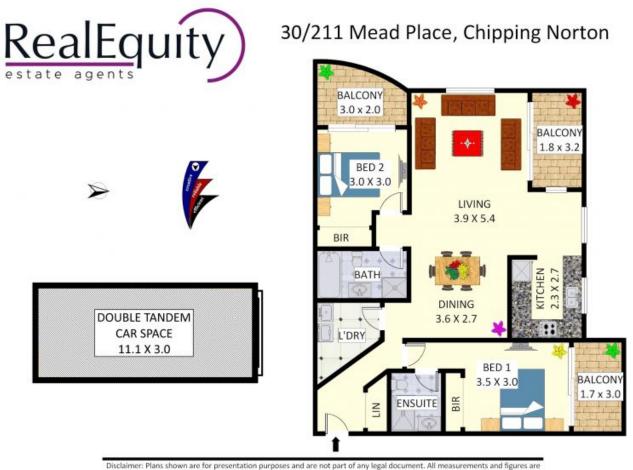

## SOLD - \$523,000

Contact: Anthony Prestia 02 9755 4222 0414 775 577 Joshua Prestia 02 9755 4222 0404 252 695 Type: Unit Sold Date: 25/07/2017 Land: 139m2 https://www.realequity.com.au

Disclaimer: Plans shown are for presentation purposes and are not part of any legal document. All measurements and figures are approximate. Floor Plans by MUS: 0404 538 655

Plans shown are only indicative of layout. Dimensions are approximate.