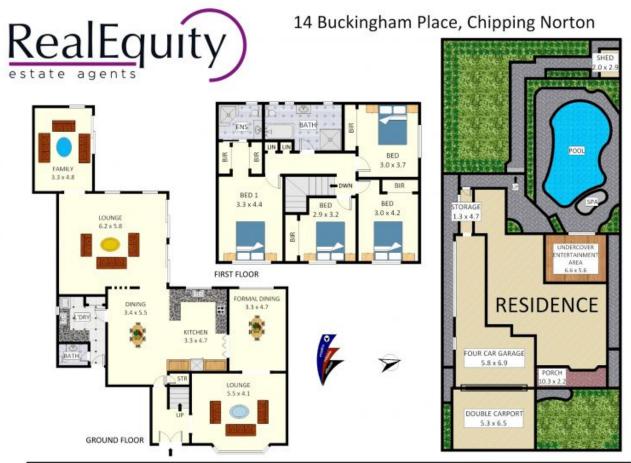

## SOLD - \$1,330,000

 Contact:
 Joshua Prestia

 02 9755 4222
 0404 252 695

 Type:
 House

 Sold Date:
 12/08/2017

 Land:
 826m2

 https://www.realequity.com.au

Disclaimer: Plans shown are for presentation purposes and are not part of any legal document. All measurements and figures are approximate. Floor Plans by MUS: 0404 538 655

Plans shown are only indicative of layout. Dimensions are approximate.

Chipping Norton, NSW 14 Buckingham Crescent