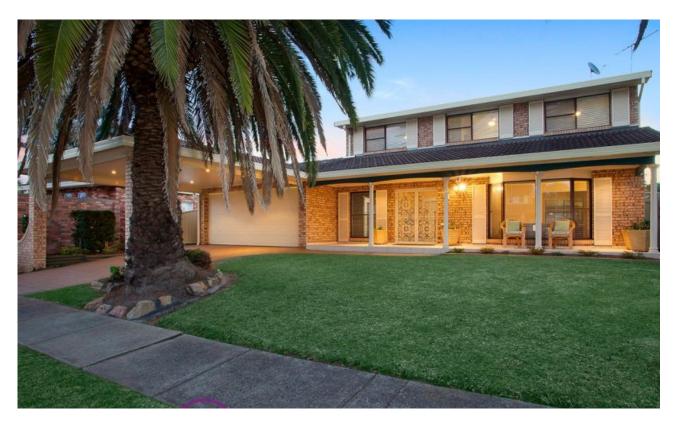

## Chipping Norton, NSW 14 Buckingham Crescent

Defined by superb build quality, an abundance of space, perfect presentation and possibly the best street in the entire suburb; 14 Buckingham Crescent is absolutely ideal for the car enthusiast, handyman or hobbyist whilst still presenting all the luxuries and family comforts to ensure an appealing modern lifestyle for many years to come.

## Features:

- Inviting fa?ade leading to double door entrance
- Sunken formal lounge joining to formal dining
- Gourmet kitchen, quartz stone waterfall bench