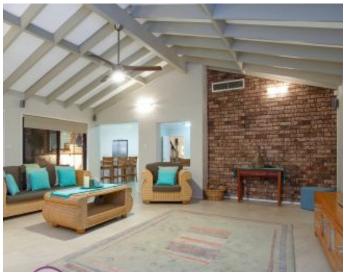

## Features:

- Inviting fa?ade leading to double door entrance
- Sunken formal lounge joining to formal dining
- Gourmet kitchen, quartz stone waterfall bench