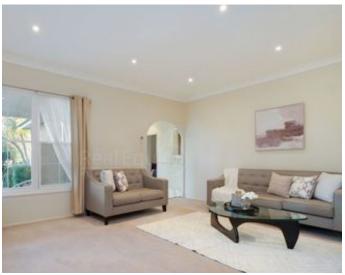

## Features:

- Inviting entrance to formal living areas
- Lovely bathroom with classic styling
- Timber kitchen, meals area, rumpus room
- 4 Bedrooms, built ins and study area
- Main with well presented ensuite
- Neutral colours, ducted a/c & downlights