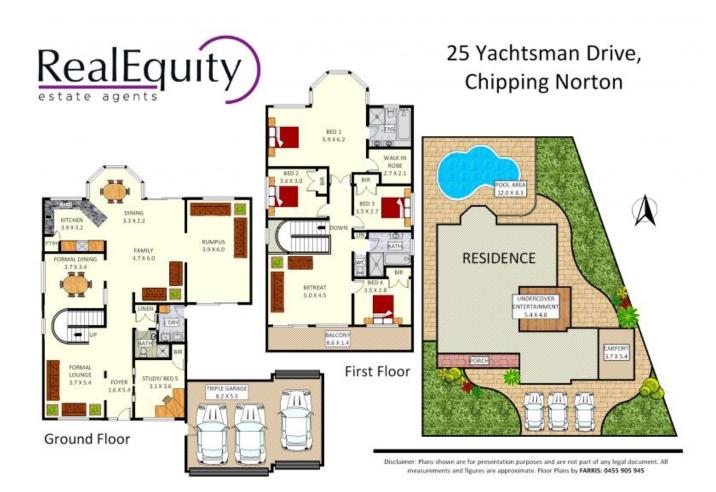

## Chipping Norton, NSW 25 Yachtsman Drive

Upon entering this expansive residence, you will be greeted with the perfect combination of light filled interiors, attractive accommodation and an exceptional floorplan that flows seamlessly throughout the entire home; with private and peaceful surroundings and a lovely streetscape set to please the entire family.

## Features:

- Appealing fa?ade with manicured gardens
- Elegant entrance leading to formal living & dining
- Large study currently used as a registered hair salon
- Stunning kitchen, stone benchtops, quality appliances

## SOLD - \$1,200,000

Contact: Anthony Prestia

**Type:** House **Sold Date:** 20/09/2017 **Land:** 697m2

https://www.realequity.com.au

Plans shown are only indicative of layout. Dimensions are approximate.