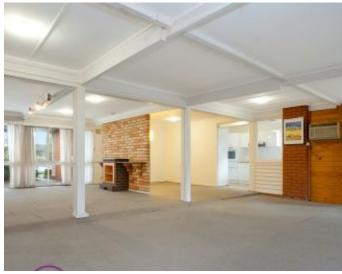

## Features:

- Eat in kitchen and huge open living
- 4 bedrooms, built in robes
- Two bathrooms for extra facilities
- Good size laundry, external access
- Two carports for off-street parking
- Huge backyard with approx. 771sqm