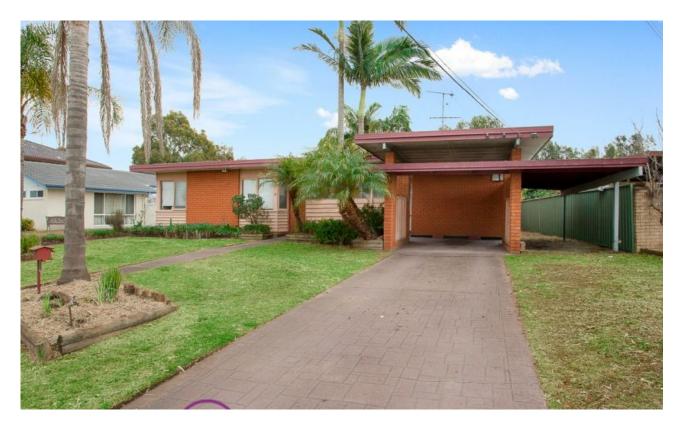

## Chipping Norton, NSW 19 Whelan Avenue

With an inviting natural backdrop of the Georges River, this residence offers a perfect opportunity for the home buyer to completely renovate and refurbish or knock down and build your dream home.

## Features:

- Eat in kitchen and huge open living
- 4 bedrooms, built in robes
- Two bathrooms for extra facilities
- Good size laundry, external access
- Two carports for off-street parking
- Huge backyard with approx. 771sqm