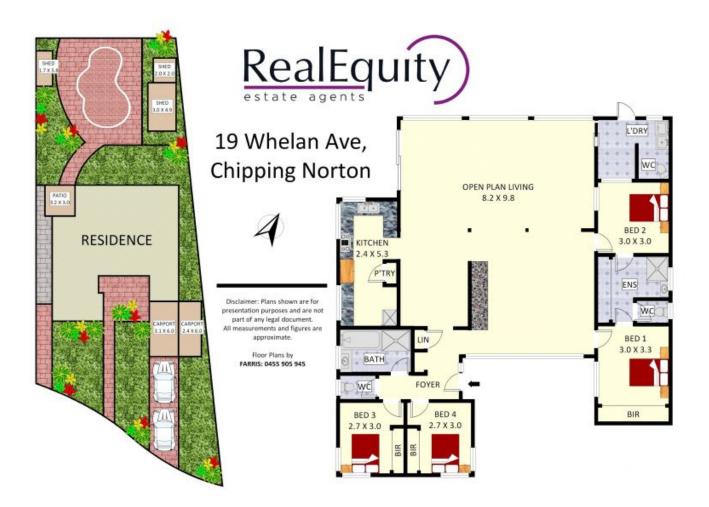

## Features:

- Eat in kitchen and huge open living
- 4 bedrooms, built in robes
- Two bathrooms for extra facilities
- Good size laundry, external access
- Two carports for off-street parking
- Huge backyard with approx. 771sqm

 https://www.realequity.com.au

Plans shown are only indicative of layout. Dimensions are approximate.