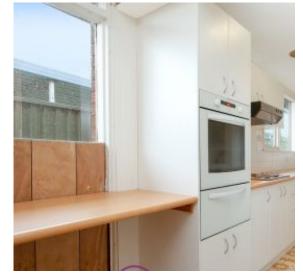

## Features:

- Eat in kitchen and huge open living
- 4 bedrooms, built in robes
- Two bathrooms for extra facilities
- Good size laundry, external access
- Two carports for off-street parking
- Huge backyard with approx. 771sqm