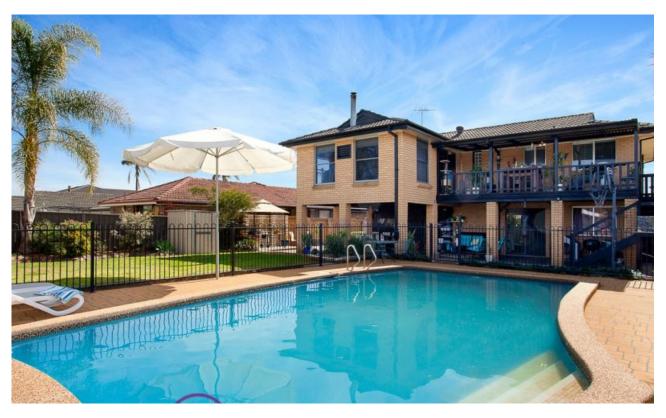

## Chipping Norton, NSW 30 Magree Crescent

An appealing sundrenched fa?ade sets the tone for this homely residence which has been designed perfectly to enjoy hosting guests whilst still maintaining an ideal lifestyle divided over two inviting levels that provides a sense of comfort for the entire family to relax and enjoy.

## Features:

- Inviting wide foyer leading to upstairs living
- Combined lounge & dining with combustion fireplace
- Gourmet kitchen, stone benchtops plus skylight
- Spacious living room/optional 5th bedroom
- Huge entertainer's balcony overlooking the yard