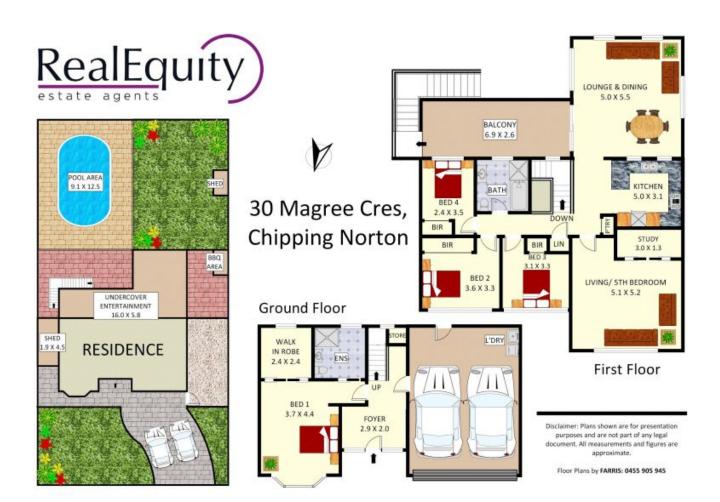

## Chipping Norton, NSW 30 Magree Crescent

An appealing sundrenched fa?ade sets the tone for this homely residence which has been designed perfectly to enjoy hosting guests whilst still maintaining an ideal lifestyle divided over two inviting levels that provides a sense of comfort for the entire family to relax and enjoy.

## Features:

- Inviting wide foyer leading to upstairs living
- Combined lounge & dining with combustion fireplace
- Gourmet kitchen, stone benchtops plus skylight
- Spacious living room/optional 5th bedroom
- Huge entertainer's balcony overlooking the yard

## SOLD - \$1,150,000

Contact: Anthony Prestia

**Type:** House **Sold Date:** 31/08/2017 **Land:** 664m2

https://www.realequity.com.au