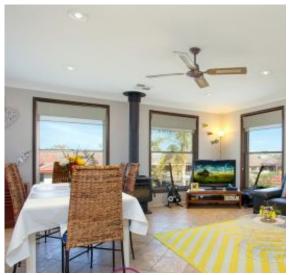

## Features:

- Inviting wide foyer leading to upstairs living
- Combined lounge & dining with combustion fireplace
- Gourmet kitchen, stone benchtops plus skylight
- Spacious living room/optional 5th bedroom
- Huge entertainer's balcony overlooking the yard