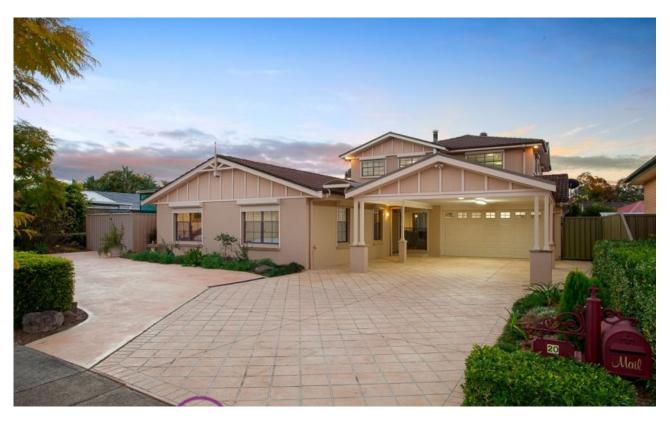

## Chipping Norton, NSW 20 Rugby Crescent

An expansive and versatile residence that offers a sensational option for the extended family, whilst enjoying the comforts of spacious entertaining areas, an extremely unique design and a private setting ideal for two families.

## Features:

- Appealing fa?ade with manicured gardens
- 3 ducted a/c systems, 2 zoned & zoned alarm system
- Double carport leading to double garage, internal access
- Extra driveway to huge carport ideal for truck/caravan
- 250L electric hot water tank & 5000L water tank