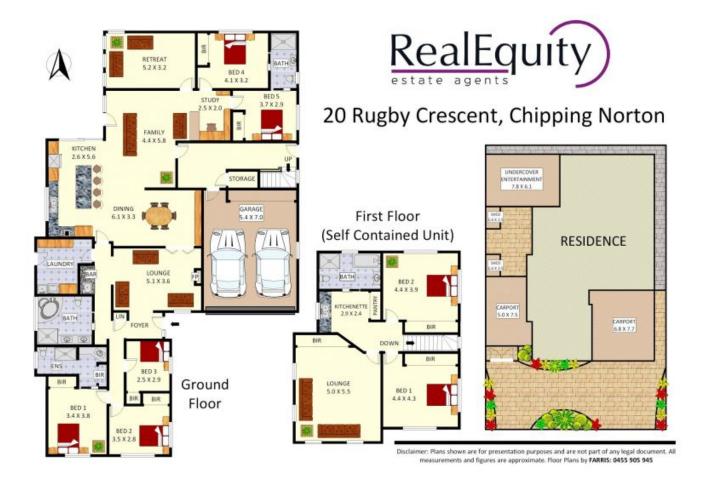

## Chipping Norton, NSW 20 Rugby Crescent

An expansive and versatile residence that offers a sensational option for the extended family, whilst enjoying the comforts of spacious entertaining areas, an extremely unique design and a private setting ideal for two families.

## 7 BED

## SOLD - \$1,300,000

Contact: Anthony Prestia

02 9755 4222 0414 775 577 Joshua Prestia 02 9755 4222 0404 252 695

 Type:
 House

 Sold Date:
 22/09/2017

 Land:
 710m2

https://www.realequity.com.au