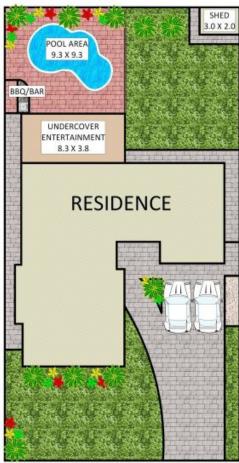

## Chipping Norton, NSW 25 Aylesbury Crescent

Stretched across one generous level, this exceptional residence offers loads of homely comforts along with an abundance of entertaining areas perfect for hosting family and friends all whilst maintaining a peaceful and serene lifestyle.

## Features:

- Wide foyer leading to living spaces
- Spacious lounge room & separate dining
- Gourmet timber kitchen, granite benchtops
- Meals area leading to large private backyard
- 4 great size bedrooms with built in robes