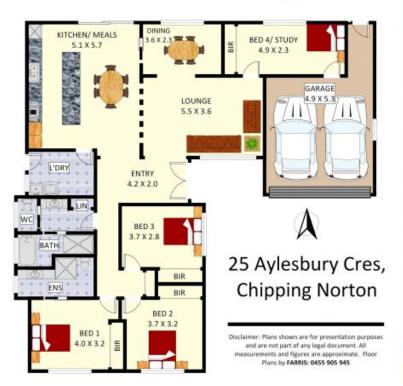

## Features:

- Wide foyer leading to living spaces
- Spacious lounge room & separate dining
- Gourmet timber kitchen, granite benchtops
- Meals area leading to large private backyard
- 4 great size bedrooms with built in robes

## SOLD - \$1,060,000

Contact: Anthony Prestia

 Type:
 House

 Sold Date:
 29/09/2017

 Land:
 670m2

https://www.realequity.com.au

Plans shown are only indicative of layout. Dimensions are approximate.