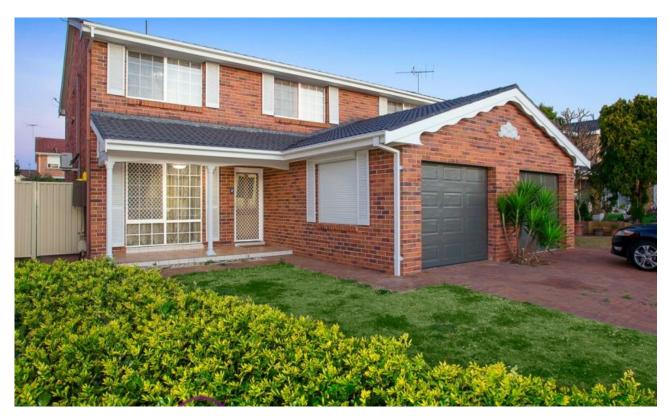

## Chipping Norton, NSW 68a Nottingham Crescent

With an attractive ready to move in lifestyle, low maintenance living and an open plan design, this excellent duplex is located in one of the most desired streets of the suburb and has been recently modernised presenting an abundance of family comforts.

## Features:

- Lovely front porch with manicured gardens
- Open plan living area and dining room
- Additional family/ potential guest room
- Modern kitchen with stone benchtops
- 3 great size bedrooms with built in robes