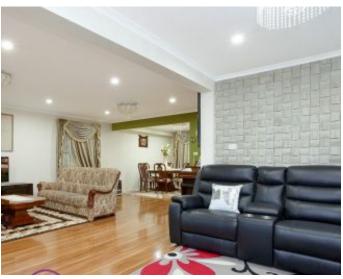

## Features:

- Lovely front porch with manicured gardens
- Open plan living area and dining room
- Additional family/ potential guest room
- Modern kitchen with stone benchtops
- 3 great size bedrooms with built in robes