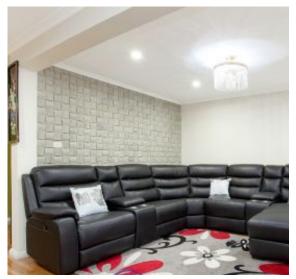

## Features:

- Lovely front porch with manicured gardens
- Open plan living area and dining room
- Additional family/ potential guest room
- Modern kitchen with stone benchtops
- 3 great size bedrooms with built in robes