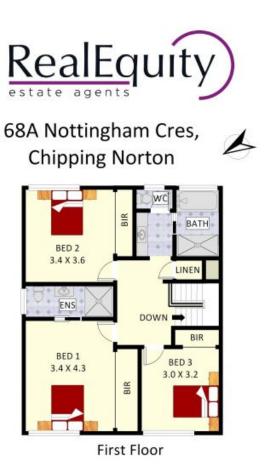

## Chipping Norton, NSW 68a Nottingham Crescent

With an attractive ready to move in lifestyle, low maintenance living and an open plan design, this excellent duplex is located in one of the most desired streets of the suburb and has been recently modernised presenting an abundance of family comforts.

## Features:

- Lovely front porch with manicured gardens
- Open plan living area and dining room
- Additional family/ potential guest room
- Modern kitchen with stone benchtops
- 3 great size bedrooms with built in robes