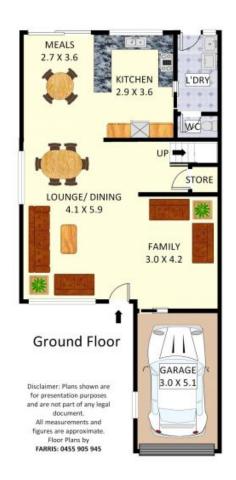

## Features:

- Lovely front porch with manicured gardens
- Open plan living area and dining room
- Additional family/ potential guest room
- Modern kitchen with stone benchtops
- 3 great size bedrooms with built in robes