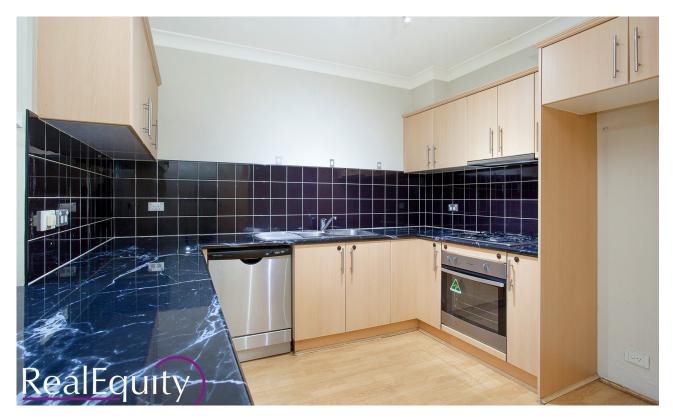

## CHIPPING NORTON, NSW 42/8 Mead Drive

Resort style living

Finished with quality fixtures, this well presented middle floor unit offers an excellent floorpan set in a charming block in the lakeside area and is within walking distance to local parks, shops and amenities. Features include

- updated kitchen with gas cooking
- spacious combined living/dining area leading to balcony
- 2 bedrooms with built in robes
- bathroom with internal laundry