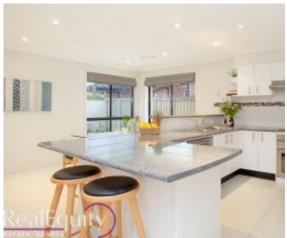

#### Features:

- Open plan formal living and dining area
- Gourmet kitchen, breakfast bar & walk in pantry
- Family and meals area with plenty of natural sun
- Master bedroom with walk in robe plus ensuite