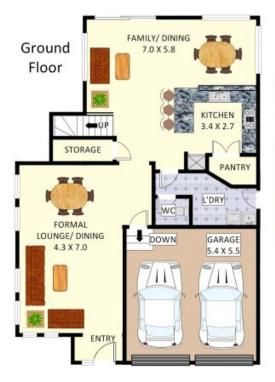

## 17 Sammut Crescent, Chipping Norton

Disclaimer: Plans shown are for presentation purposes and are not part of any legal document. All measurements and figures are approximate. Floor Plans by FARRIS: 0455 905 945

Plans shown are only indicative of layout. Dimensions are approximate.