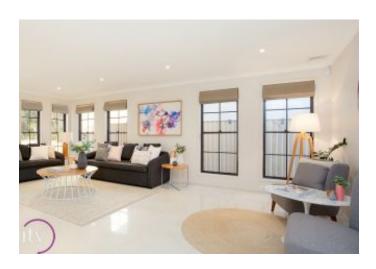

#### Features:

- Open plan formal living and dining area
- Gourmet kitchen, breakfast bar & walk in pantry
- Family and meals area with plenty of natural sun
- Master bedroom with walk in robe plus ensuite