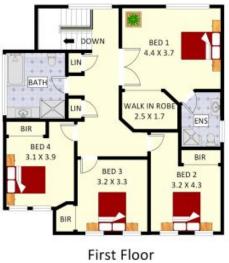

#### Features:

- Open plan formal living and dining area
- Gourmet kitchen, breakfast bar & walk in pantry
- Family and meals area with plenty of natural sun
- Master bedroom with walk in robe plus ensuite

## 17 Sammut Crescent, Chipping Norton

Disclaimer: Plans shown are for presentation purposes and are not part of any legal document. All measurements and figures are approximate. Floor Plans by FARRIS: 0455 905 945

Plans shown are only indicative of layout. Dimensions are approximate.