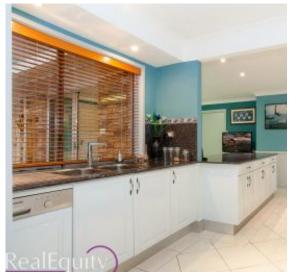

## Features:

- Lovely double door entrance
- Spacious lounge & dining room plus bar
- Gourmet kitchen with stone benchtop
- Large meals area or sitting room
- Huge sunroom or great size rumpus