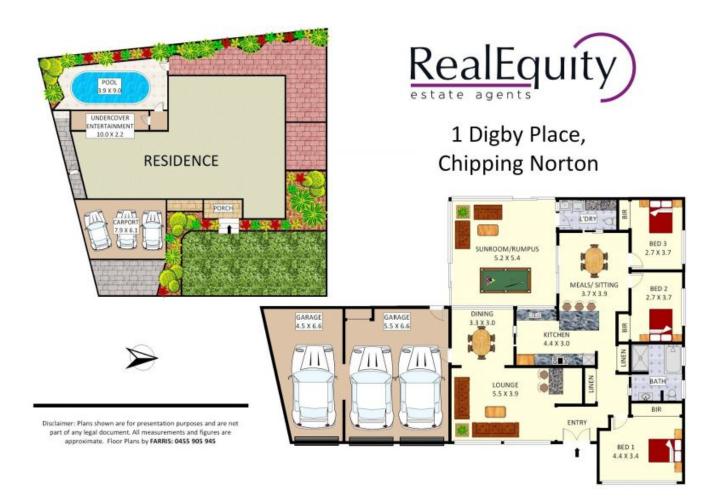

ted interior whilst parking for six vehicles will tick the box for the car enthusiast or hobbyist.

## Features:

- Lovely double door entrance
- Spacious lounge & dining room plus bar
- Gourmet kitchen with stone benchtop
- Large meals area or sitting room
- Huge sunroom or great size rumpus



## SOLD - \$980,000

| 20LD - \$980,000              |  |
|-------------------------------|--|
| Joshua Prestia                |  |
| 02 9755 4222                  |  |
| 0404 252 695                  |  |
| Anthony Prestia               |  |
| 02 9755 4222                  |  |
| 0414 775 577                  |  |
| House                         |  |
| 27/10/2017                    |  |
| 669m2                         |  |
| https://www.realequity.com.au |  |
|                               |  |



Plans shown are only indicative of layout. Dimensions are approximate.