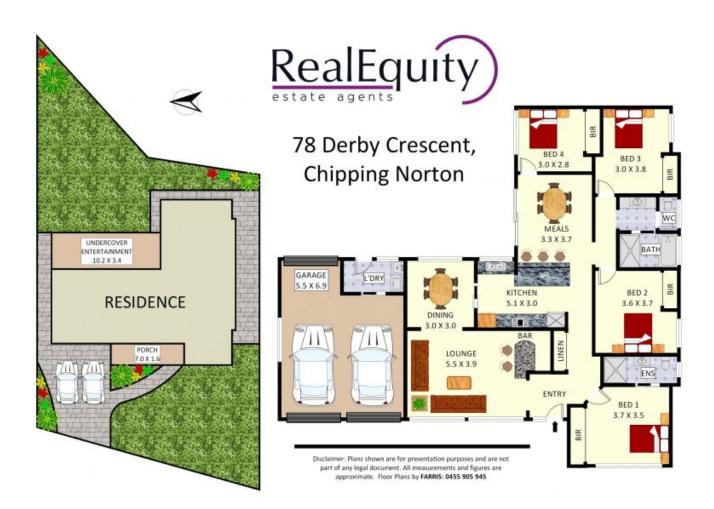

## Features:

- Spacious living room with built in bar
- Separate dining capturing natural light
- Kitchen with breakfast bar & family room
- 4 great size bedrooms with built in robes
- Master bedroom with built in robe & ensuite

## 4 BED

## SOLD - \$990,000

Contact: Anthony Prestia

02 9755 4222 0414 775 577 Joshua Prestia 02 9755 4222 0404 252 695

**Type:** House **Sold Date:** 16/10/2017 **Land:** 670m2

https://www.realequity.com.au