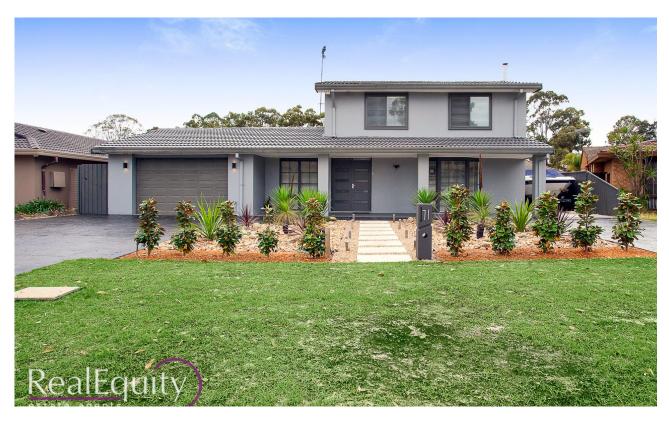

# Chipping Norton, NSW 71 Rugby Crescent

Defined by an inspiring renovation, huge living spaces and a breathtaking backyard, this impeccable residence stretches over two inviting levels, filled with loads of family comforts and can very easily be the perfect place to call home.

#### Features:

- Inviting porch leading to double door entry
- Spacious formal living room & separate dining
- Gourmet kitchen plus meals area with lovely views
- 40mm stone benchtops & stainless steel appliances