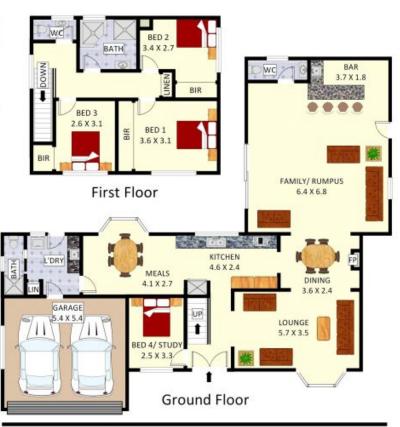

# Chipping Norton, NSW 71 Rugby Crescent

Defined by an inspiring renovation, huge living spaces and a breathtaking backyard, this impeccable residence stretches over two inviting levels, filled with loads of family comforts and can very easily be the perfect place to call home.

#### Features:

- Inviting porch leading to double door entry
- Spacious formal living room & separate dining
- Gourmet kitchen plus meals area with lovely views
- 40mm stone benchtops & stainless steel appliances

### 71 Rugby Crescent, Chipping Norton

Disclaimer: Plans shown are for presentation purposes and are not part of any legal document.

All measurements and figures are approximate. Floor Plans by FARRIS: 0455 905 945