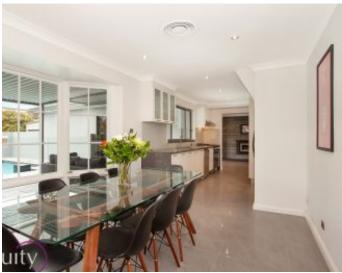

#### Features:

- Inviting porch leading to double door entry
- Spacious formal living room & separate dining
- Gourmet kitchen plus meals area with lovely views
- 40mm stone benchtops & stainless steel appliances