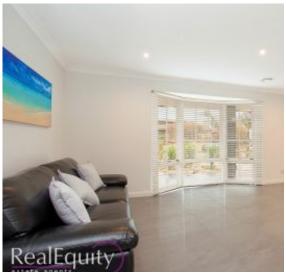

#### Features:

- Inviting porch leading to double door entry
- Spacious formal living room & separate dining
- Gourmet kitchen plus meals area with lovely views
- 40mm stone benchtops & stainless steel appliances