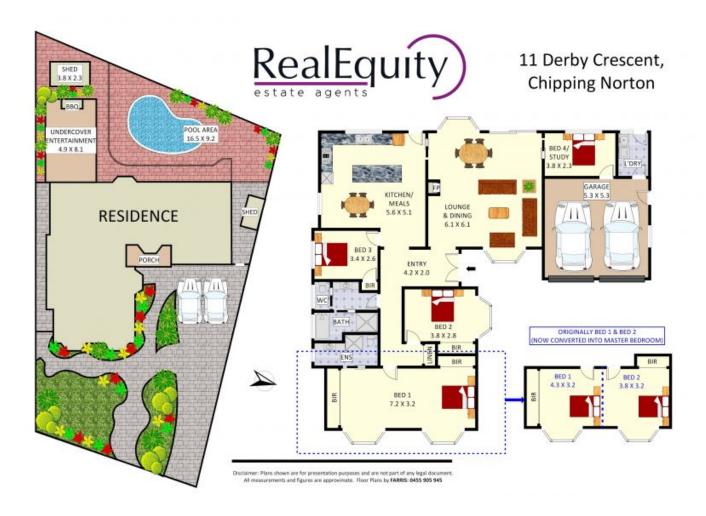

## Features

- High fences with hedges & security gates
- Long driveway & landscaped grounds
- Wide foyer with double door entrance
- Huge lounge and dining overlooking pool
- Excellent kitchen with 40mm stone bench

## SOLD - \$1,035,000

Contact: Joshua Prestia

02 9755 4222 0404 252 695 Anthony Prestia 02 9755 4222 0414 775 577

**Type:** House **Sold Date:** 26/10/2017 **Land:** 776m2

https://www.realequity.com.au