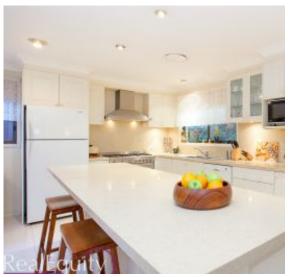

## Features

- High fences with hedges & security gates
- Long driveway & landscaped grounds
- Wide foyer with double door entrance
- Huge lounge and dining overlooking pool
- Excellent kitchen with 40mm stone bench