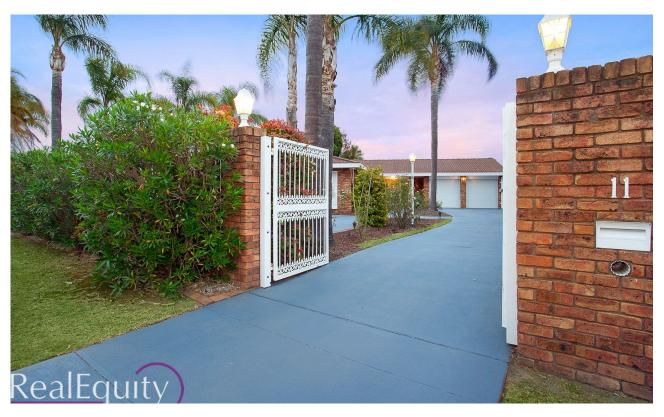

## Chipping Norton, NSW 11 Derby Crescent

Lush green grounds, lovely entertaining spaces and high security gates and fences set the scene for the growing family or perhaps the purchaser looking to downsize to a single level residence that can comfortably be your own private retreat.

## Features

- High fences with hedges & security gates
- Long driveway & landscaped grounds
- Wide foyer with double door entrance
- Huge lounge and dining overlooking pool
- Excellent kitchen with 40mm stone bench