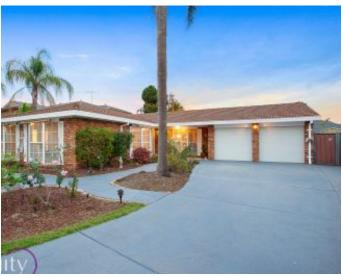

## Chipping Norton, NSW 11 Derby Crescent

Lush green grounds, lovely entertaining spaces and high security gates and fences set the scene for the growing family or perhaps the purchaser looking to downsize to a single level residence that can comfortably be your own private retreat.

## Features

- High fences with hedges & security gates
- Long driveway & landscaped grounds
- Wide foyer with double door entrance
- Huge lounge and dining overlooking pool
- Excellent kitchen with 40mm stone bench