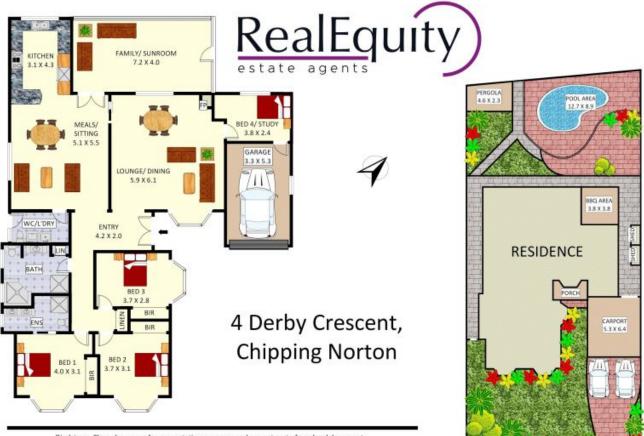

## SOLD - \$990,000

Contact: Joshua Prestia 02 9755 4222 0404 252 695 Anthony Prestia 02 9755 4222 0414 775 577 Type: House Sold Date: 15/11/2017 Land: 748m2 https://www.realequity.com.au

Disclaimer: Plans shown are for presentation purposes and are not part of any legal document. All measurements and figures are approximate. Floor Plans by FARRIS: 0455 905 945

Plans shown are only indicative of layout. Dimensions are approximate.

Chipping Norton, NSW 4 Derby Crescent