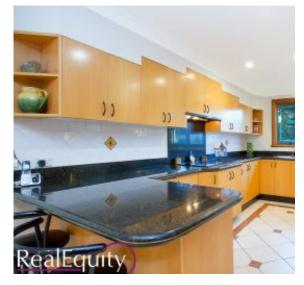

## Features

- Inviting facade with landscaped gardens
- Wide foyer with double door entrance
- Huge lounge room with combustion fireplace
- Large Stylish kitchen with stone benchtops
- Massive dining room leading to QLD room