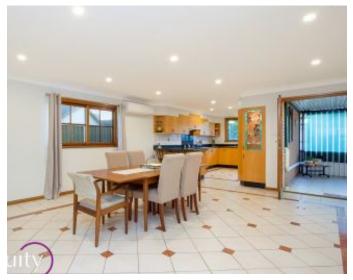

## Features

- Inviting facade with landscaped gardens
- Wide foyer with double door entrance
- Huge lounge room with combustion fireplace
- Large Stylish kitchen with stone benchtops
- Massive dining room leading to QLD room