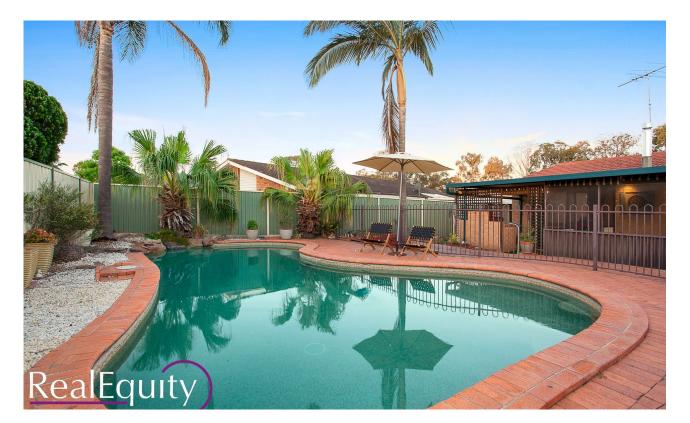

## Chipping Norton, NSW 4 Derby Crescent

The lovely spacious interior, immaculate presentation and superb entertaining spaces has created an extremely comfortable lifestyle that is perfectly suited to the growing family or perhaps the homebuyer looking to enjoy single level living at its finest.

## Features

- Inviting facade with landscaped gardens
- Wide foyer with double door entrance
- Huge lounge room with combustion fireplace
- Large Stylish kitchen with stone benchtops
- Massive dining room leading to QLD room