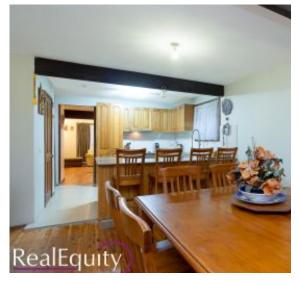

## Features

- 4 good sized bedrooms, built in robes
- Large separate lounge room
- Timber kitchen with granite bench top