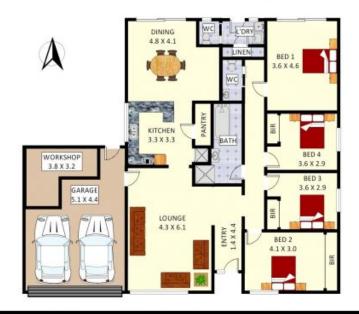

## 102 Longstaff Avenue, Chipping Norton

Disclaimer: Plans shown are for presentation purposes and are not part of any legal document. All measurements and figures are approximate. Floor Plans by FARRIS: 0455 905 945

Plans shown are only indicative of layout. Dimensions are approximate.