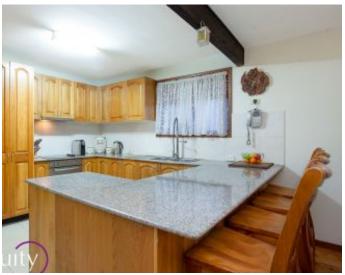

## Features

- 4 good sized bedrooms, built in robes
- Large separate lounge room
- Timber kitchen with granite bench top