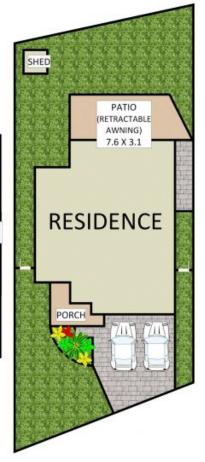

## Chipping Norton, NSW 11a Haerse Avenue

Stretching over two inviting levels, this well presented residence offers the ideal floorplan to accommodate to the growing family, with a lovely spacious interior that has been finished with modern fixtures and fittings.

## 11a Haerse Avenue, Chipping Norton

Disclaimer: Plans shown are for presentation purposes and are not part of any legal document. All measurements and figures are approximate. Floor Plans by FARRIS: 0455 905 945