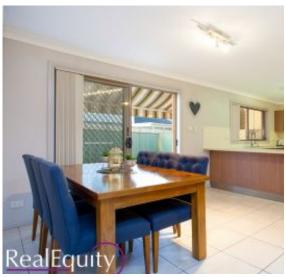

#### Features:

- Entrance opening to huge formal lounge
- Combined informal living spaces
- Great sized kitchen with modern finishes
- Upstairs rumpus/children's retreat area
- Four great sized bedrooms with built ins
- Master with en suite and walk in robe