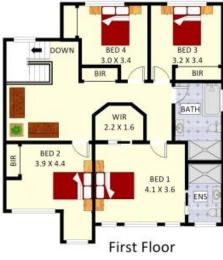

## Chipping Norton, NSW 11a Haerse Avenue

Stretching over two inviting levels, this well presented residence offers the ideal floorplan to accommodate to the growing family, with a lovely spacious interior that has been finished with modern fixtures and fittings.

#### Features:

- Entrance opening to huge formal lounge
- Combined informal living spaces
- Great sized kitchen with modern finishes
- Upstairs rumpus/children's retreat area
- Four great sized bedrooms with built ins
- Master with en suite and walk in robe

## 11a Haerse Avenue, Chipping Norton

Disclaimer: Plans shown are for presentation purposes and are not part of any legal document. All measurements and figures are approximate. Floor Plans by FARRIS: 0455 905 945