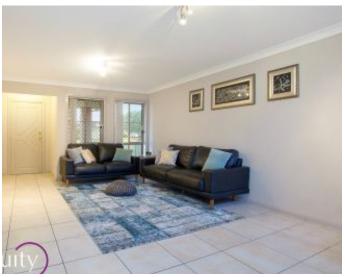

#### Features:

- Entrance opening to huge formal lounge
- Combined informal living spaces
- Great sized kitchen with modern finishes
- Upstairs rumpus/children's retreat area
- Four great sized bedrooms with built ins
- Master with en suite and walk in robe