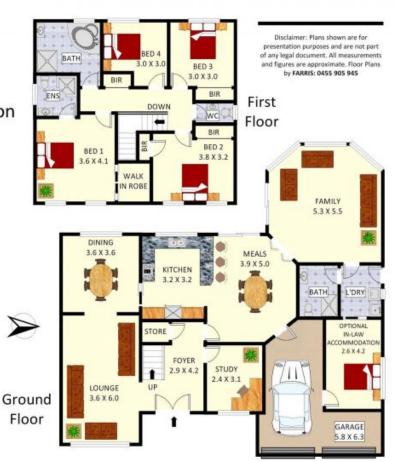

# Chipping Norton, NSW 114 Riverside Road

In a unique location offering open views to Lakeside Park, this excellent dual level residence combines living spaces along with ideal entertaining plus extra driveway with additional parking ideal for a boat or caravan.

#### Features:

- Appealing front yard leading to double door entry
- Formal living area plus separate dining
- Lovely kitchen with breakfast bar & meals area
- Spacious additional family/ rumpus room
- Well-kept laundry and 3rd bathroom downstairs
- Separate study or optional 5th bedroom downstairs

## 5 BED

3 BATH

### 114 Riverside Rd, Chipping Norton

Plans shown are only indicative of layout. Dimensions are approximate.