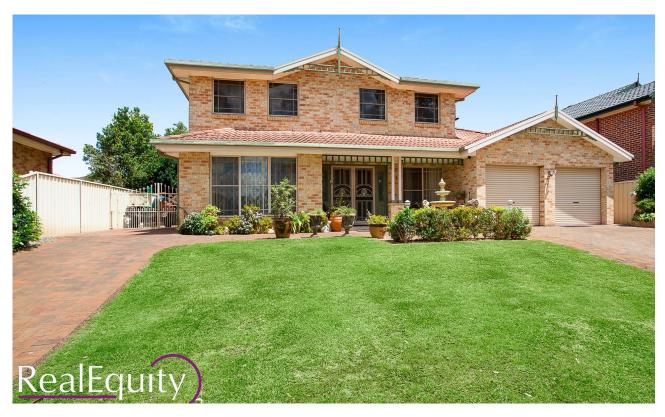

# Chipping Norton, NSW 114 Riverside Road

In a unique location offering open views to Lakeside Park, this excellent dual level residence combines living spaces along with ideal entertaining plus extra driveway with additional parking ideal for a boat or caravan.

#### Features:

- Appealing front yard leading to double door entry
- Formal living area plus separate dining
- Lovely kitchen with breakfast bar & meals area
- Spacious additional family/ rumpus room
- Well-kept laundry and 3rd bathroom downstairs
- Separate study or optional 5th bedroom downstairs