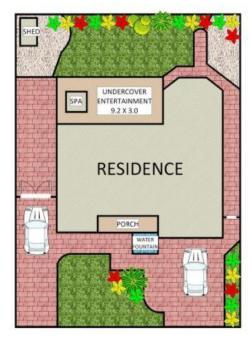

### 114 Riverside Rd, Chipping Norton

Plans shown are only indicative of layout. Dimensions are approximate.