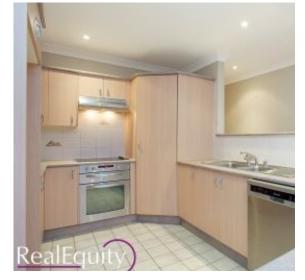

## Features:

- Inviting entrance and manicured gardens
- Spacious family room with loads of natural light
- Gourmet kitchen with stainless steel appliances
- 4 great sized bedrooms with built in wardrobes
- Master room with lovely ensuite & walk in robe
- Main bathroom with separate bath & shower