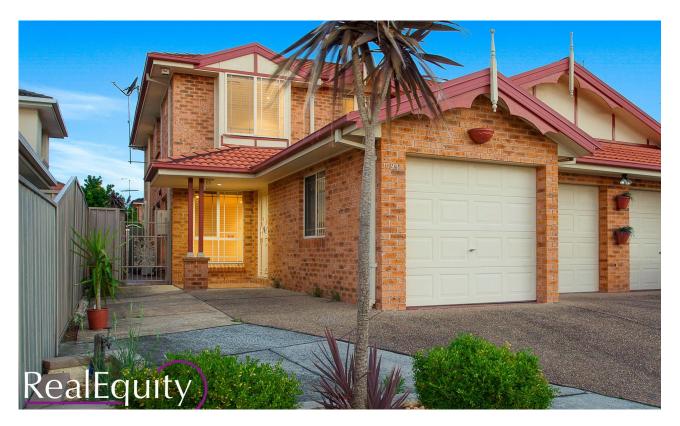

## Chipping Norton, NSW 109B Central Avenue

Spacious interiors, contemporary finishes and low maintenance living combined create the very best in duplex living, with an appealing set up resembling house like proportions ideal for the most astute of buyers.

## Features:

- Inviting entrance and manicured gardens
- Spacious family room with loads of natural light
- Gourmet kitchen with stainless steel appliances
- 4 great sized bedrooms with built in wardrobes
- Master room with lovely ensuite & walk in robe
- Main bathroom with separate bath & shower