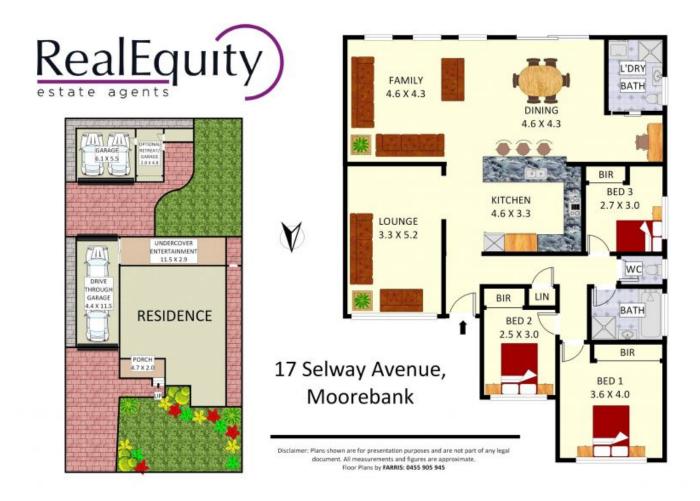

## Moorebank, NSW 17 Selway Avenue

Offering the very best in single level living; 17 Selway Avenue is simply stunning. From the highly appealing fa?ade with lush landscaped gardens, through to the renovated interior with designer finishes, this superb residence presents an irresistible lifestyle that even ticks all the boxes for the car enthusiast or hobbyist.

## Features

- ? A Beautiful flowing floorplan
- ? Open plan informal living spaces
- ? Separate formal lounge room