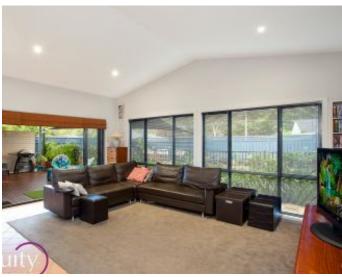

## Features:

- Open plan living area and combined dining
- Kitchen, island bench & stainless steel appliances
- Sunken family/rumpus, bifold doors leading to alfresco
- 4 great size bedrooms with built in wardrobes