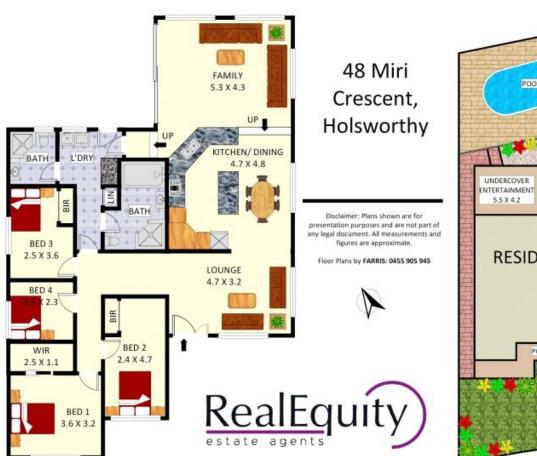

## Features:

- Open plan living area and combined dining
- Kitchen, island bench & stainless steel appliances
- Sunken family/rumpus, bifold doors leading to alfresco
- 4 great size bedrooms with built in wardrobes

## SOLD - \$890,000

Contact: Anthony Prestia

02 9755 4222 0414 775 577 Joshua Prestia 02 9755 4222 0404 252 695

**Type:** House **Sold Date:** 02/02/2018 **Land:** 609m2

https://www.realequity.com.au