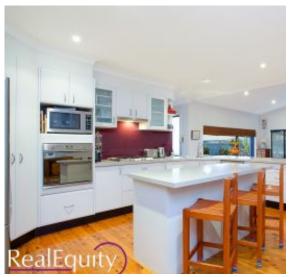

## Features:

- Open plan living area and combined dining
- Kitchen, island bench & stainless steel appliances
- Sunken family/rumpus, bifold doors leading to alfresco
- 4 great size bedrooms with built in wardrobes