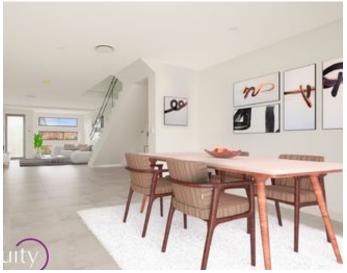

## Features:

- Attractive facade with a modern design
- Manicured gardens leading to entrance
- Open plan lounge and dining area
- Modern kitchen with stone benchtop
- Meals area plus additional sitting room
- 4 great size bedrooms, built in robes