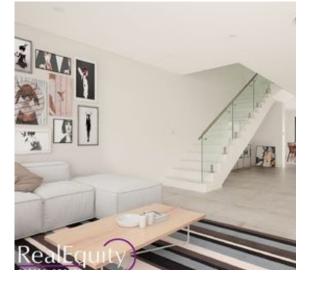

## Features:

- Attractive facade with a modern design
- Manicured gardens leading to entrance
- Open plan lounge and dining area
- Modern kitchen with stone benchtop
- Meals area plus additional sitting room
- 4 great size bedrooms, built in robes