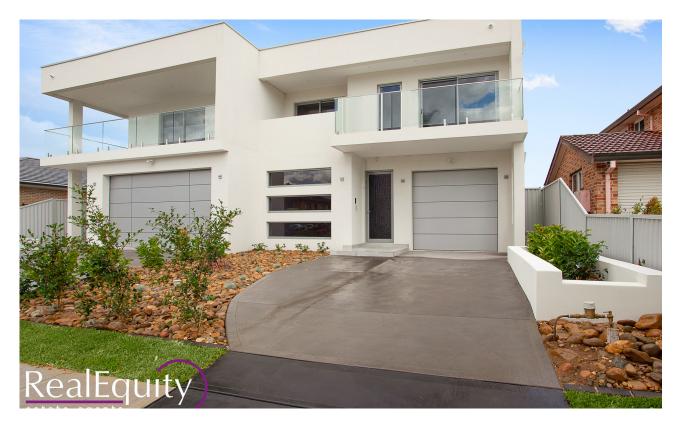

## CHIPPING NORTON, NSW 10C Central Avenue

With a spacious, attractive design and a quiet location, this one of a kind duplex is presented with an abundance of natural light and neutral colours that have created a perfect sense of comfort along with plenty of privacy.

## Features:

- Attractive facade with a modern design
- Manicured gardens leading to entrance
- Open plan lounge and dining area
- Modern kitchen with stone benchtop
- Meals area plus additional sitting room
- 4 great size bedrooms, built in robes