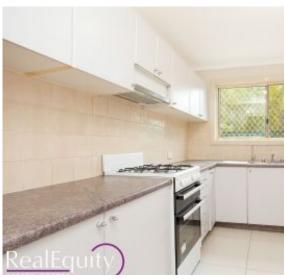

#### Features:

- Spacious kitchen with plenty of cupboards
- Open plan living and combined dining
- 3 great size bedrooms with built in robes
- Master bedroom with built in robe & ensuite
- Main bathroom with floor to ceiling tiles