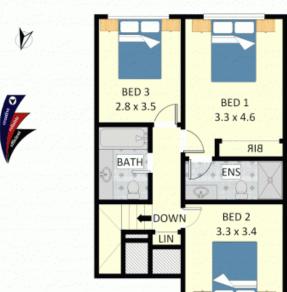

# 11 Mead Drive, Chipping Norton

FIRST FLOOR

GROUND FLOOR

Disclaimer: Plans shown are for presentation purposes and are not part of any legal document. All measurements and figures are approximate. Floor Plans by MUS: 0404 538 655