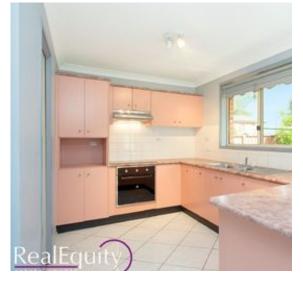

## Features:

- Wide foyer entry leading to the front living room
- separate rear living, dining and open plan kitchen
- 3 spacious bedrooms with built in robes
- Ensuite in the main bedroom
- Well presented main bathroom
- Internal laundry