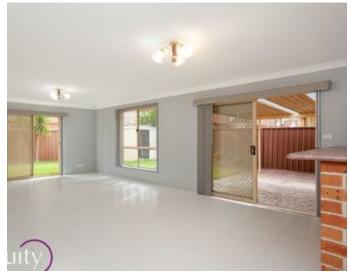

## Features:

- Wide foyer entry leading to the front living room
- separate rear living, dining and open plan kitchen
- 3 spacious bedrooms with built in robes
- Ensuite in the main bedroom
- Well presented main bathroom
- Internal laundry