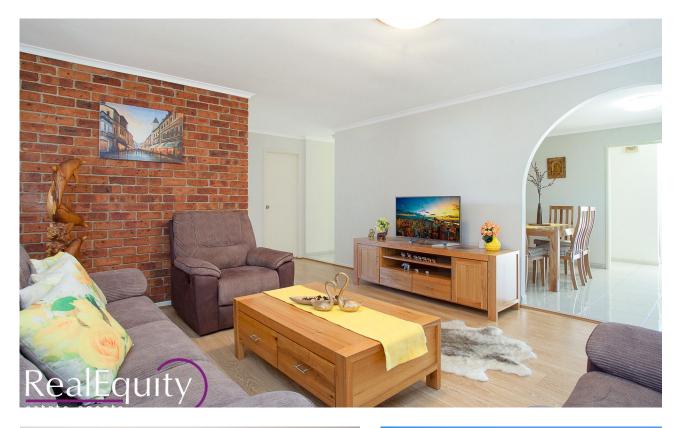

## Chipping Norton, NSW 21 Holly Avenue

Showcasing a combination of modern inclusions, lush gardens and a lovely sense of homely appeal, this excellent single level residence offers a bright interior with a desirable east aspect soaking in plenty of natural sunlight.

## Features:

- Beautifully landscaped gardens leading to porch
- Foyer leading to L shaped living & dining room
- Gourmet kitchen, stone benchtop & tiled splashback
- Spacious family room and separate meals area