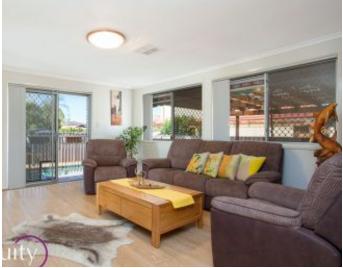

## Features:

- Beautifully landscaped gardens leading to porch
- Foyer leading to L shaped living & dining room
- Gourmet kitchen, stone benchtop & tiled splashback
- Spacious family room and separate meals area