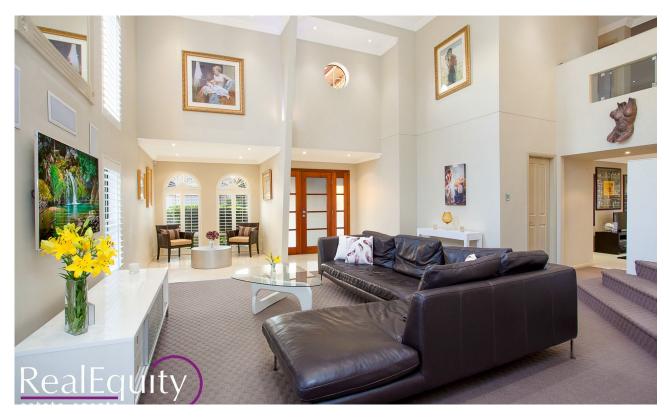

# Chipping Norton, NSW 1 Pulham Place

A character filled facade fitting perfectly within the grand streetscape that is complimented by an elegant interior that is fully equipped with smart home technology and offers; a formal living space with soaring 18ft ceilings, designer kitchen and bathrooms plus lush green grounds creating the ideal place to relax.

#### Features:

- Elegant entrance foyer
- Open plan living area with high ceilings
- Storage with complete home hub system