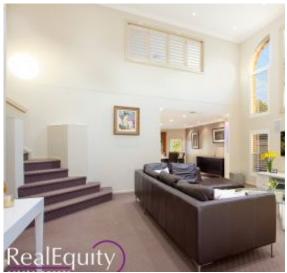

# Chipping Norton, NSW 1 Pulham Place

A character filled facade fitting perfectly within the grand streetscape that is complimented by an elegant interior that is fully equipped with smart home technology and offers; a formal living space with soaring 18ft ceilings, designer kitchen and bathrooms plus lush green grounds creating the ideal place to relax.

#### Features:

- Elegant entrance foyer
- Open plan living area with high ceilings
- Storage with complete home hub system