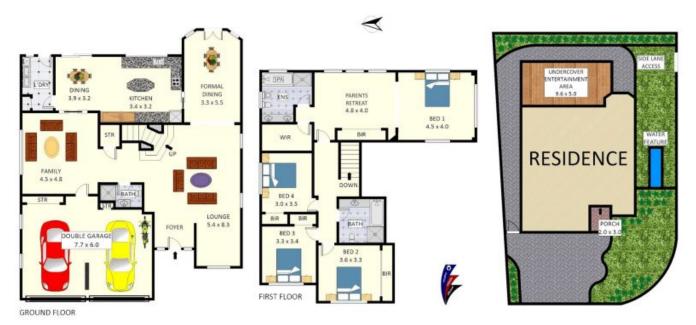

## 1 Pulham Place, Chipping Norton

Disclaimer: Plans shown are for presentation purposes and are not part of any legal document. All measurements and figures are approximate. Floor Plans by MUS: 0404 538 655

Plans shown are only indicative of layout. Dimensions are approximate.