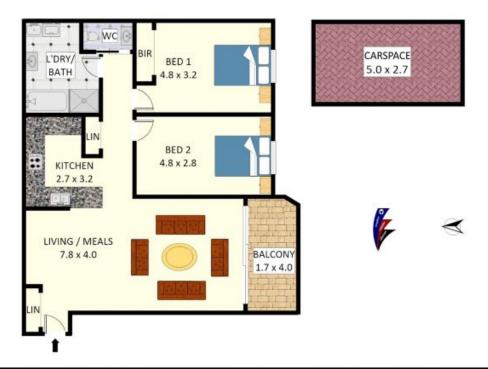

## 3/6 Mead Drive, Chipping Norton

Disclaimer: Plans shown are for presentation purposes and are not part of any legal document. All measurements and figures are approximate. Floor Plans by MUS: 0404 538 655

Plans shown are only indicative of layout. Dimensions are approximate.