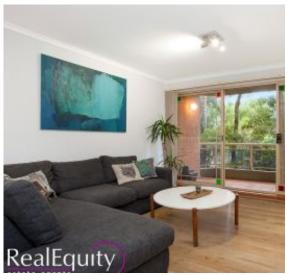

#### Features:

- ? Inviting entrance to open plan living areas
- ? Lovely kitchen with gas cooking
- ? 2 great size bedrooms, master with built in
- ? Well-presented bathroom with laundry nook
- ? Private balcony off the living spaces
- ? Single carspace with internal access