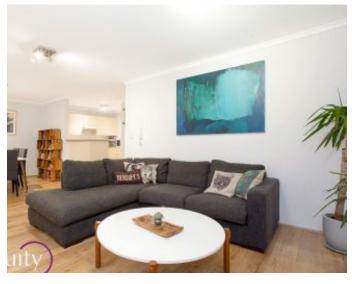

#### Features:

- ? Inviting entrance to open plan living areas
- ? Lovely kitchen with gas cooking
- ? 2 great size bedrooms, master with built in
- ? Well-presented bathroom with laundry nook
- ? Private balcony off the living spaces
- ? Single carspace with internal access