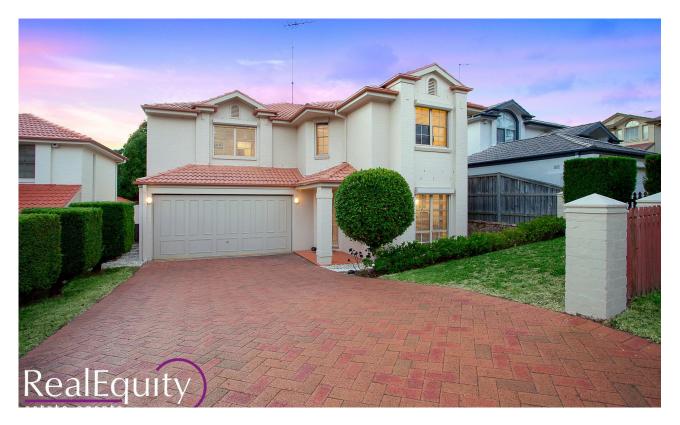

## Picnic Point, NSW 22 Eucalyptus Court

Enjoying an inviting East aspect and an extremely appealing streetscape, this spacious residence stretches over two generous levels offering an attractive modern floorplan, superb entertaining spaces and an ideal setup to cater to the entire family.

## Features:

- Lovely facade with landscaped gardens
- Wide entrance foyer leading to living areas
- Large lounge room and separate dining area
- Gourmet kitchen, stainless steel appliances
- Granite benchtops and timber finishes