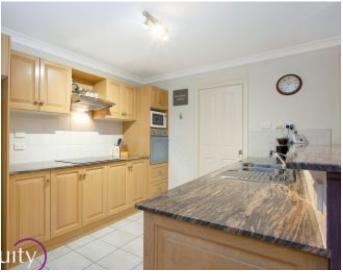

## Features:

- Lovely facade with landscaped gardens
- Wide entrance foyer leading to living areas
- Large lounge room and separate dining area
- Gourmet kitchen, stainless steel appliances
- Granite benchtops and timber finishes