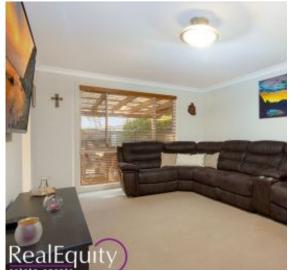

## Features:

- Lovely facade with landscaped gardens
- Wide entrance foyer leading to living areas
- Large lounge room and separate dining area
- Gourmet kitchen, stainless steel appliances
- Granite benchtops and timber finishes