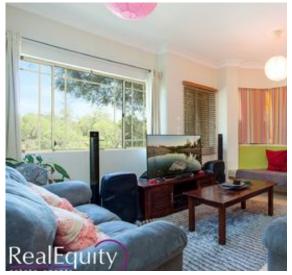

## Features:

- Open plan living areas with tiled floors
- Excellent kitchen with plenty of cupboard space and water views
- 3 large bedrooms, built-ins
- Main with modern en suite
- Good sized lounge room
- Contemporary bathroom with separate shower