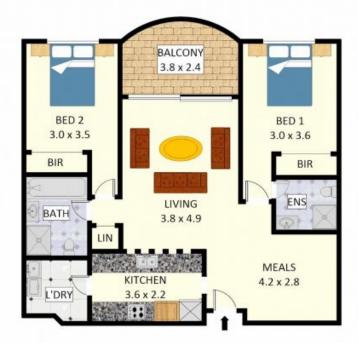

### 31/211 Mead Drive, Chipping Norton

Disclaimer: Plans shown are for presentation purposes and are not part of any legal document. All measurements and figures are approximate. Floor Plans by MUS: 0404 538 655

Plans shown are only indicative of layout. Dimensions are approximate.