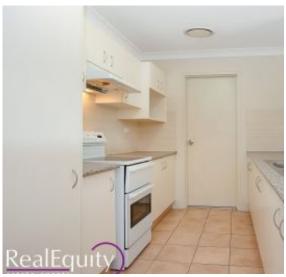

#### Features:

- Open plan living area and separate dining
- Beautifully presented kitchen & breakfast bar
- 2 generous bedrooms with mirrored built ins
- Master room with built in robe & ensuite
- Main bathroom with separate bath & shower