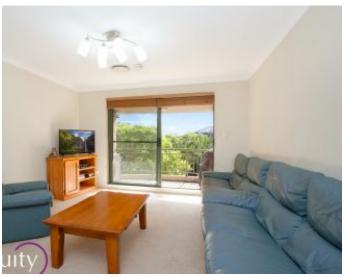

#### Features:

- Open plan living area and separate dining
- Beautifully presented kitchen & breakfast bar
- 2 generous bedrooms with mirrored built ins
- Master room with built in robe & ensuite
- Main bathroom with separate bath & shower