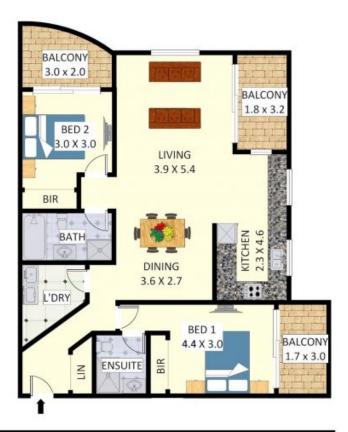

## Chipping Norton, NSW 33/211 Mead Place

With attractive surroundings and a resort style setting; this beautiful top level unit offers bright, open plan living areas and a modern interior. Ideal for the first home buyer looking to move straight in or perhaps the investor looking to add an exceptional property to their portfolio.

## Features:

- Open plan living and combined dining
- Large entertainers balcony off the living areas
- Gourmet kitchen with plenty of cupboards
- Stainless steel appliances & gas cooking
- Master bedroom with mirrored built in robe

Disclaimer: Plans shown are for presentation purposes and are not part of any legal document. All measurements and figures are approximate. Floor Plans by MUS: 0404 538 655

Plans shown are only indicative of layout. Dimensions are approximate.