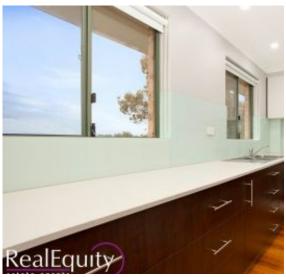

## Features:

- Open plan living and combined dining
- Large entertainers balcony off the living areas
- Gourmet kitchen with plenty of cupboards
- Stainless steel appliances & gas cooking
- Master bedroom with mirrored built in robe