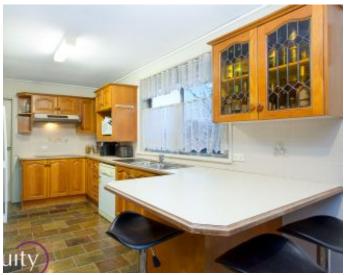

#### Features:

- Large foyer leading to living areas
- Spacious lounge room overlooking the yard
- Separate dining & family with fireplace
- Timber kitchen, plenty of cupboard space
- 4 great size bedrooms with built in robes