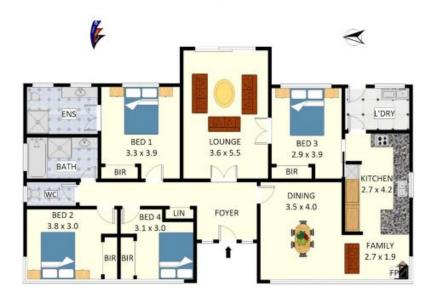

### 9 Topin Place, Moorebank

Disclaimer: Plans shown are for presentation purposes and are not part of any legal document. All measurements and figures are approximate. Floor Plans by MUS: 0404 538 655

Plans shown are only indicative of layout. Dimensions are approximate.