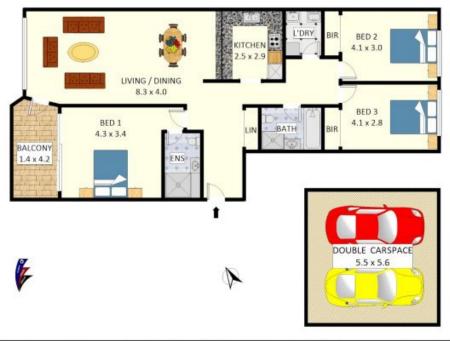

## 21/5 Mead Drive, Chipping Norton

Disclaimer: Plans shown are for presentation purposes and are not part of any legal document. All measurements and figures are approximate. Floor Plans by MUS: 0404 538 655

Plans shown are only indicative of layout. Dimensions are approximate.