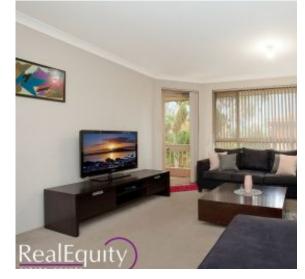

## Features:

- Open plan living and combined dining
- Large, open style kitchen with gas cooking
- 3 double size bedrooms with built in robes
- Master with built in, ensuite & access to balcony
- Main bathroom with floor to ceiling tiles
- Entertainers balcony with side views of parklands