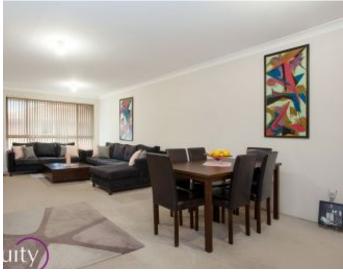

## Features:

- Open plan living and combined dining
- Large, open style kitchen with gas cooking
- 3 double size bedrooms with built in robes
- Master with built in, ensuite & access to balcony
- Main bathroom with floor to ceiling tiles
- Entertainers balcony with side views of parklands