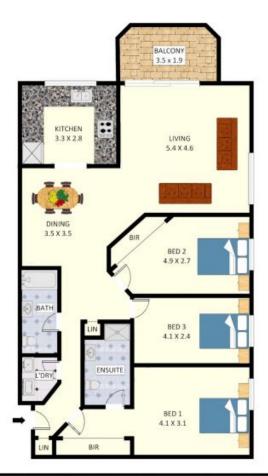

## 3 BED

## \$550,000 - \$565,000

Contact: Anthony Prestia

02 9755 4222 0414 775 577 Joshua Prestia 02 9755 4222 0404 252 695

 Type:
 Unit

 Sold Date:
 11/05/2018

 Land:
 142m2

https://www.realequity.com.au

34/8 Mead Drive, Chipping Norton