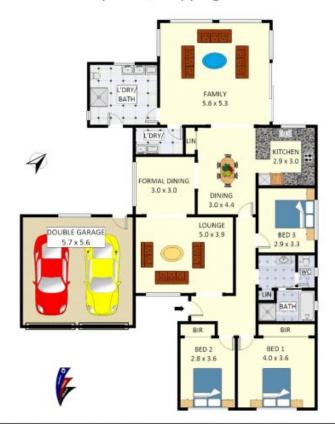

## Chipping Norton, NSW 9 Wendlebury Road

With a functional floorplan and plenty of space for entertaining; this neat and tidy presented home offers loads of potential to add your own tastes and create a lovely family home or perhaps subdivide and build (s.t.c.a)

## Features:

- Manicured lawns and landscaped gardens
- Foyer leading to formal living & dining
- Kitchen with breakfast bar and meals area
- Huge family room with cathedral style ceilings
- 3 great size bedrooms with built in wardrobes
- 3-way bathroom with separate bath & shower

3 BED **2**BATH

2 CAR

Contact: Anthony Prestia

02 9755 4222 0414 775 577 Joshua Prestia 02 9755 4222 0404 252 695

 Type:
 House

 Sold Date:
 03/05/2018

 Land:
 669m2

https://www.realequity.com.au