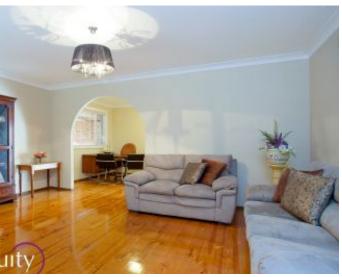

## Features:

- Manicured lawns and landscaped gardens
- Foyer leading to formal living & dining
- Kitchen with breakfast bar and meals area
- Huge family room with cathedral style ceilings
- 3 great size bedrooms with built in wardrobes
- 3-way bathroom with separate bath & shower