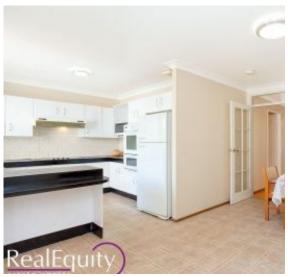

## Features:

- Manicured lawns and landscaped gardens
- Foyer leading to formal living & dining
- Kitchen with breakfast bar and meals area
- Huge family room with cathedral style ceilings
- 3 great size bedrooms with built in wardrobes
- 3-way bathroom with separate bath & shower