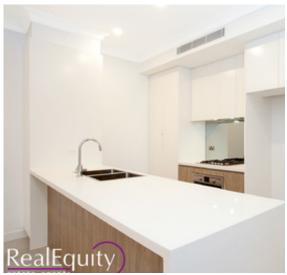

## Features Include:

- Three bedrooms with built in robes
- North facing main bedroom with en suite
- Stunning kitchen with custom two tone design
- 40mm bench tops, gas cooking, dishwasher
- Open plan lounge and dining spaces
- Main bathroom with floor to ceiling tiles