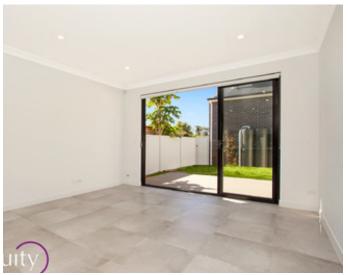

## Features Include:

- Three bedrooms with built in robes
- North facing main bedroom with en suite
- Stunning kitchen with custom two tone design
- 40mm bench tops, gas cooking, dishwasher
- Open plan lounge and dining spaces
- Main bathroom with floor to ceiling tiles